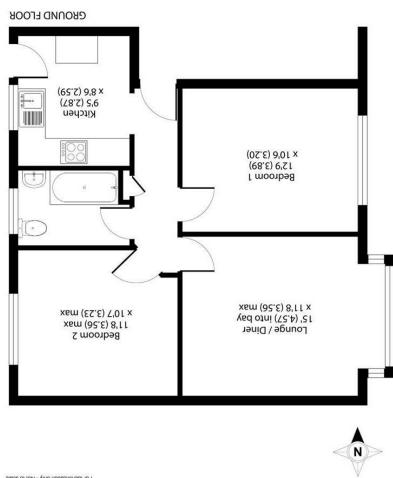

## £2,250 Per Calendar Month

- Ground Floor Modern Flat
- Lovely Bright Spacious Reception Room
- 2 Double Bedrooms
- Modern Fully Fitted Kitchen With Integrated **Appliances**
- Modern Tiled Bathroom With Bath & Shower Council Tax Band C
- Tenure:

- Direct Access To Communal Gardens
- Short Walk To Ham Parade
- Excellent Location For School Catchment Zones
- EPC Rating D
- \* Local Authority: Kingston upon Thames

## Description

Gibson Lane present to the market this very well presented ground floor flat located in the peaceful setting of Lancaster Close which is a cul-de-sac located just off Lancaster Gardens. This delightful flat boasts a spacious layout with one reception room, two double bedrooms, a modern tiled bathroom with bath & shower and a modern kitchen with direct access to the communal garden. A huge benefit to this property is the location which is hugely desirable due to the close proximity to the excellent local schools providing families with a great opportunity within the school catchment zone. Ham parade is a short walk which offers lovely local cafes, restaurants and shops giving all amenities on the doorstep, with Kingston town centre & train station just a quick bus ride away.